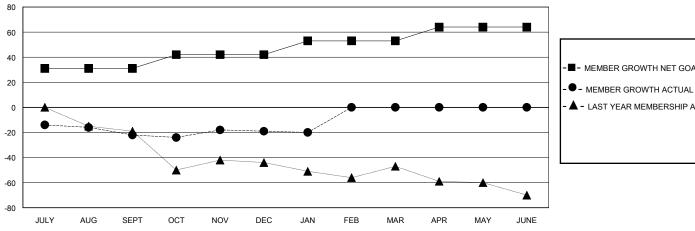

## GOALS AND ACTUAL MEMBERS CUMULATIVE

| - 🔳 - | MEMBER | GROWTH | NET | GOAL |
|-------|--------|--------|-----|------|
|       |        |        |     |      |

- LAST YEAR MEMBERSHIP ACTUAL

Results as of: 1/31/2024